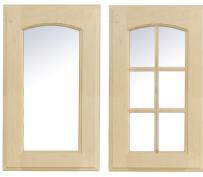

### Glass Prep Door Styles

**Glass Square** 

Glass Arch

**Glass Arch Mullions** 

Glass Cathedral Glass Cathedral Mullions

Berkshire/Stratton Stains

Cameron/Middletown

Rockport/Bellingham Lycoming/Claremont