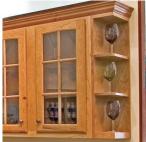

### Drawer Features

Tilting storage tray for sink base cabinets.

Glass door cabinets with end cap shelves.

Easy access for your wine & stemware.

End panels & trim for the finishing touches.

Made in the U.S.A. 03072016