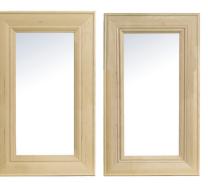

### Glass Prep Door Styles

**Glass Square** 

Glass Arch

**Glass Arch Mullions** 

Glass Cathedral Glass Cathedral Mullions

Berkshire/Stratton Stains

Cameron/Middletown

Rockport/Bellingham Lycoming/Claremont