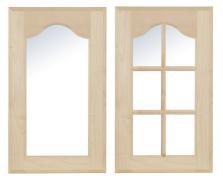

### Glass Prep Door Styles

**Glass Square** 

Glass Arch

**Glass Arch Mullions** 

Glass Cathedral Glass Cathedral Mullions

Berkshire/Stratton Stains

Cameron/Middletown

Rockport/Bellingham Lycoming/Claremont