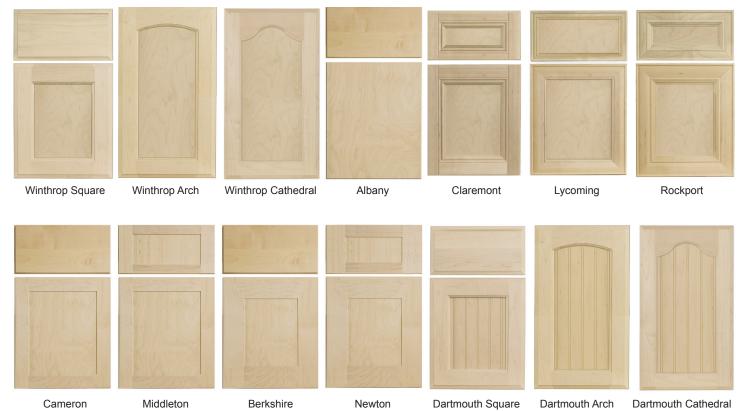

# DOOR STYLES & FINISHES

### Veneer Panel Door Styles

### Glass Prep Door Styles

**Glass Square** 

Glass Arch

**Glass Arch Mullions** 

Glass Cathedral Glass Cathedral Mullions

Berkshire/Stratton Stains

Cameron/Middletown

Rockport/Bellingham Lycoming/Claremont