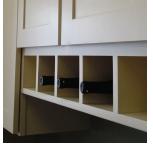

## **Cabinet** Options

Gliding pantry shelves.

Lazy Susan and corner base cabinets.

Base cabinet with spice pull out storage.

Cubbies store wine and favorite beverages.

Always your Best Buy

www.HardwoodKitchens.net