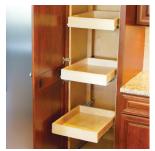

## **Cabinet** Options

Gliding pantry shelves.

Lazy Susan and corner base cabinets.

Base cabinet with spice pull out storage.

Cubbies store wine and favorite beverages.

Always your Best Buy

www.HardwoodKitchens.net