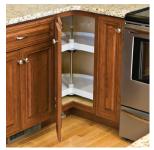

## **Cabinet** Options

Gliding pantry shelves.

Lazy Susan and corner base cabinets.

Base cabinet with spice pull out storage.

Cubbies store wine and favorite beverages.

Always your Best Buy

www.HardwoodKitchens.net