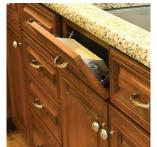

## **Cabinet** Options

Gliding pantry shelves.

Lazy Susan and corner base cabinets.

Base cabinet with spice pull out storage.

Cubbies store wine and favorite beverages.

Always your Best Buy

www.HardwoodKitchens.net