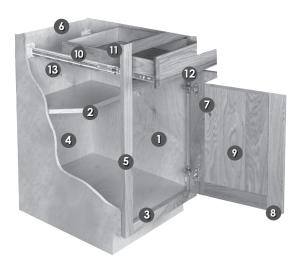

### Cabinet Features

- 1/2" birch furniture grade veneer core plywood 1.
- <sup>3</sup>/<sub>4</sub>" birch furniture grade veneer core plywood 2. adjustable shelves
- 3. 1/2" birch furniture grade veneer core plywood fixed shelves
- Birch furniture grade veneer core plywood back 4.
- 1 <sup>1</sup>/<sub>2</sub>" solid wood pocket mortised face frames 5.
- 6. 1/2" concealed birch furniture grade veneer core plywood hanger strips

### All cabinets are fully assembled

### Door Features

- 7. 110° self closing 6 way adjustable, concealed, 1/2" overlay or 1 1/4" full overlay hinges
- solid wood door frames 8.
- 5/8" solid wood raised 9. panels, 1/4" flat panels
- 10. 5/8" solid wood four corner English dovetail drawer boxes
- 11. Birch furniture arade veneer core plywood drawer bottom
- 12.  $\frac{1}{2}$ " overlay drawer fronts or 114" full overlay drawer fronts
- 13. Full extension under mount soft-close drawer slides