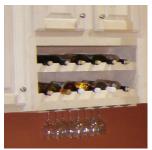

## **Cabinet** Options

Gliding pantry shelves.

Lazy Susan and corner base cabinets.

Base cabinet with spice pull out storage.

Cubbies store wine and favorite beverages.

Always your Best Buy

www.HardwoodKitchens.net